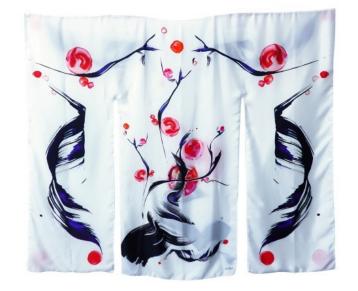

NOH DANCE KIMONO 1, 2023 Silk kimono dress 100% satin silk, hand-rolled Size M, 980 CHF

Fashion: Collection Fall 2023

NOH DANCE SCARF 1, 2023 Silk scarf, 100% satin silk, hand-rolled 60x130cm, 380 CHF

Fashion: Collection Fall 2023