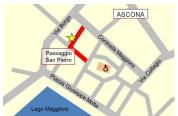

Artwork group: Ānanda

ĀNANDA NIHON 4, 2022 Watercolors and ink on paper, 62x46cm 600 CHF

Artwork group: Ānanda

ĀNANDA NIHON 5, 2022 Watercolors and ink on paper, 62x46cm 600 CHF

STUDIO D'ARTE E ARCHITETTURA - ANA D'APUZZO Passaggio San Pietro · 6612 Ascona · Switzerland