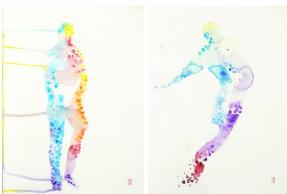

Artwork group: Bliss

ONENESS X, 2016 Oil on canvas, 20x20cm, 250 CHF

Artwork group: Oneness

ĀNANDA NIHON 3, 2022 Watercolors and ink on paper, 62x46cm 600 CHF

Artwork group: Ānanda

ĀNANDA NIHON 4, 2022 Watercolors and ink on paper, 62x46cm 600 CHF

Artwork group: Ānanda

ĀNANDA NIHON 5, 2022 Watercolors and ink on paper, 62x46cm 600 CHF

Artwork group: Ānanda

ĀNANDA 3 + 4, 2022 Watercolors on paper, 46x62cm 600 CHF each

Artwork group: Ānanda

ĀNANDA 5 + 6, 2022 Watercolors on paper, 46x62cm 600 CHF each