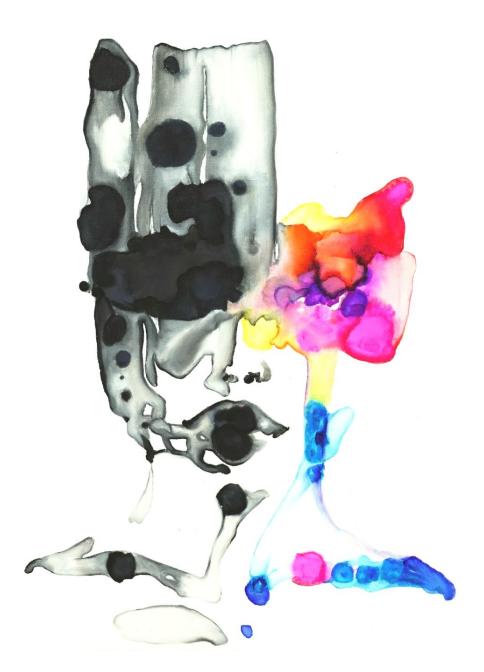

NOH DANCE SCARF 2 + 3, 2023 Silk scarf, 100% satin silk, hand-rolle 43x127cm, 280 CHF each

Fashion: Collection Fall 2023

VOYNICH-RE 1, 2024 Watercolors and ink on paper, 46x62cm 450 CHF

Artwork group: Nichibotsu

LUISE 2, 2024 Watercolors on paper, 46x62cm 450 CHF

Artwork group: Nichibotsu

ĀNANDA NIHON 3, 2022 Watercolors and ink on paper, 62x46cm 600 CHF

Artwork group: Ānanda

ĀNANDA NIHON 4, 2022 Watercolors and ink on paper, 62x46cm 600 CHF