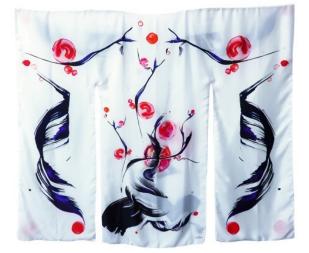

NOH DANCE KIMONO 1, 2023 Silk kimono dress 100% satin silk, hand-rolled Size M, 980 CHF

Fashion: Collection Fall 2023

NOH DANCE SCARF 1, 2023 Silk scarf, 100% satin silk, hand-rolled 60x130cm, 380 CHF

Fashion: Collection Fall 2023